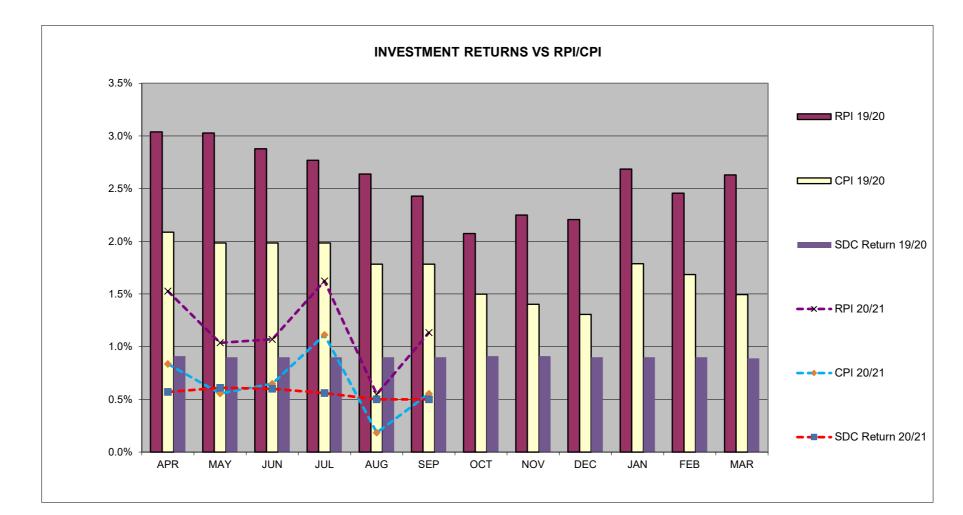

## **INVESTMENT RETURNS VS RPI/CPI**

|     | RPI   | CPI   | SDC Return | RPI   | CPI   | SDC Return |
|-----|-------|-------|------------|-------|-------|------------|
| _   | 19/20 | 19/20 | 19/20      | 20/21 | 20/21 | 20/21      |
| APR | 3.0%  | 2.1%  | 0.9%       | 1.5%  | 0.8%  | 0.6%       |
| MAY | 3.0%  | 2.0%  | 0.9%       | 1.0%  | 0.6%  | 0.6%       |
| JUN | 2.9%  | 2.0%  | 0.9%       | 1.1%  | 0.6%  | 0.6%       |
| JUL | 2.8%  | 2.0%  | 0.9%       | 1.6%  | 1.1%  | 0.6%       |
| AUG | 2.6%  | 1.8%  | 0.9%       | 0.5%  | 0.2%  | 0.5%       |
| SEP | 2.4%  | 1.8%  | 0.9%       | 1.1%  | 0.6%  | 0.5%       |
| ОСТ | 2.1%  | 1.5%  | 0.9%       |       |       |            |
| NOV | 2.2%  | 1.4%  | 0.9%       |       |       |            |
| DEC | 2.2%  | 1.3%  | 0.9%       |       |       |            |
| JAN | 2.7%  | 1.8%  | 0.9%       |       |       |            |
| FEB | 2.5%  | 1.7%  | 0.9%       |       |       |            |
| MAR | 2.6%  | 1.5%  | 0.9%       |       |       |            |

## N.B. RPI/CPI data is not available until around the 20th of the following month

Appendix 2